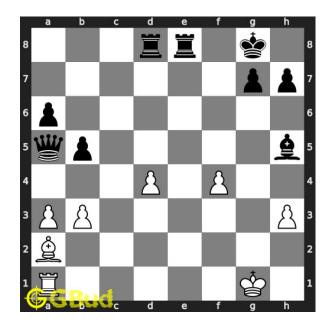

#### Easy chess puzzle 0113

Figure 1: Solve this easy chess puzzle 0113. Capture opponent's queen after a discovered check @ https://gbud.in/gvr4g41

Figure 2: Solve this chess puzzle online with solution @ https://gbud.in/gvr4g41

#### Solution 1

**Initial board position** This is the initial board position of easy chess puzzle 0113.

Figure 3: Initial board position of easy chess puzzle 0113

Move 1 Move by white

Figure 4: b4+

this is a discovered attack since the movement of the pawn results in check from the bishop.