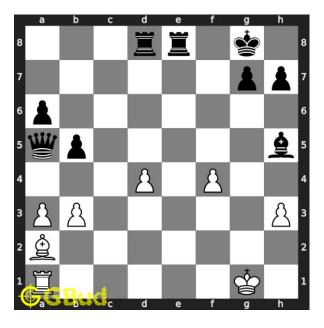

#### Solution 1

**Initial board position** This is the initial board position of easy chess puzzle 0113.

Figure 3: Initial board position of easy chess puzzle 0113

Move 1 Move by white

Figure 4: b4+

this is a discovered attack since the movement of the pawn results in check from the bishop.

 ${\bf Move \ 2} \quad {\rm Move \ by \ black}$ 

Figure 5: Bf7

this is a zugzwang move as the opponent is forced to respond to the check threat while their queen is under attack. their bishop blocks the check.