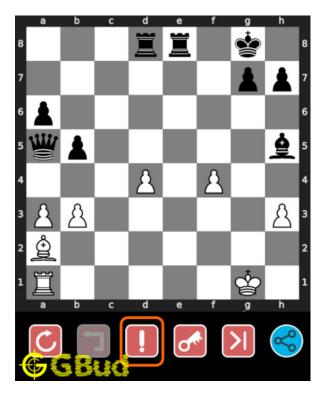

## How to get help for moves in the easy chess puzzle 0113

To get help or the possible next moves in the puzzle, , follow the steps given below

- 1. Go to the puzzle page
- 2. Click the help button (exclamation mark as shown below) to get help or suggestion on next possible move

Figure 12: Click the help button to get help on next move @ https://gbud. in/gvr4g41

Figure 13: Solve more easy puzzles @ https://gbud.in/chsezpz

Figure 14: Solve other puzzles @ https://gbud.in/chsgppz