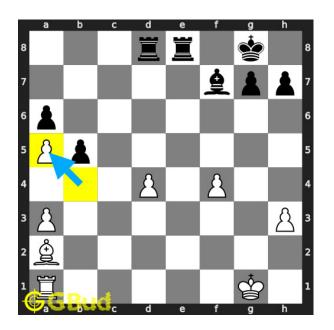

#### Easy chess puzzle 0113

Figure 1: Solve this easy chess puzzle 0113. Capture opponent's queen after a discovered check @ https://gbud.in/gvr4g41

Figure 2: Solve this chess puzzle online with solution @ https://gbud.in/gvr4g41

#### Solution to easy chess puzzle 0113

At this puzzle, next move is by White. The objective of the puzzle is to capture opponent's queen after a discovered check.

See the interactive solution at the puzzle page