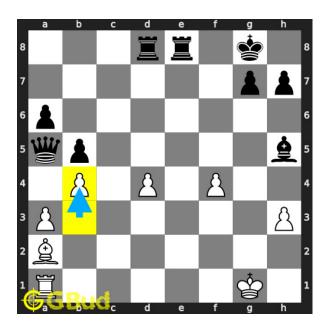

 ${\bf Move \ 2} \quad {\rm Move \ by \ black}$ 

Figure 5: Bf7

this is a zugzwang move as the opponent is forced to respond to the check threat while their queen is under attack. their bishop blocks the check.

#### Move 3 Move by white

Figure 6: bxa5

your pawn captures opponents hanging queen. this is how you can capture opponent's queen after a discovered check.