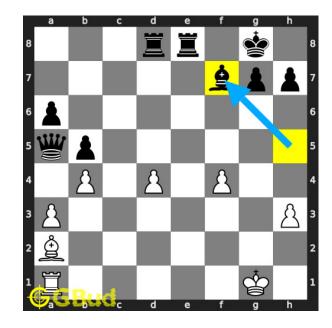

#### Move 3 Move by white

Figure 6: bxa5

your pawn captures opponents hanging queen. this is how you can capture opponent's queen after a discovered check.

#### Explanation for the moves

- 1. b4+ This is a discovered attack since the movement of the pawn results in check from the bishop.
- 2. Bf7 This is a zugzwang move as the opponent is forced to respond to the check threat while their queen is under attack. Their bishop blocks the check.
- 3. bxa5 Your pawn captures opponents hanging queen. This is how you can capture opponent's queen after a discovered check.
- 4. For right move Good. you seized the opportunity to gain the queen.
- 5. For wrong move You could have moved the pawn in b file to give a discovered attack. Try again