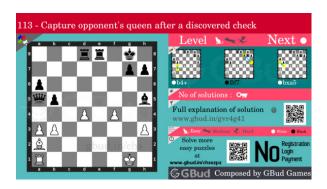

# Easy Chess puzzle # 0113 - Capture opponent's queen after a discovered check

Solve this easy chess puzzle and improve your chess games through improvement of your chess strategies and chess tactics.

Puzzle No : 0113

Difficulty level : Easy

Description : Capture opponent's queen after a discovered check

Next Move : White

Player level : Beginner

Short URL for puzzle : https://gbud.in/gvr4g41

#### Easy chess puzzle 0113

Figure 1: Solve this easy chess puzzle 0113. Capture opponent's queen after a discovered check @ https://gbud.in/gvr4g41

Figure 2: Solve this chess puzzle online with solution @ https://gbud.in/gvr4g41