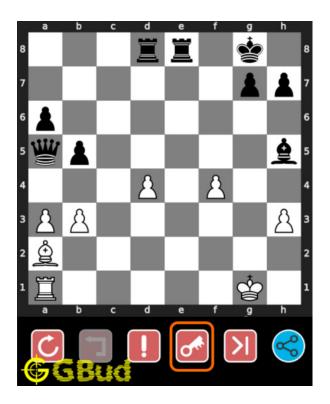

#### How to view the solution to easy chess puzzle 0113

To view the solution to this puzzle, follow the steps given below

- 1. Go to the puzzle page
- 2. Click the solution button (Key as shown below) to view the solution

Figure 11: Click the solution button to view solutions @ https://gbud.in/gvr4g41